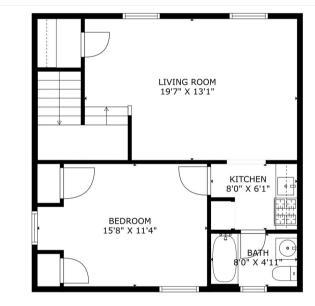

## PARTICULARS

- Condo
- 1 Bed, 1 bath
- Recently renovated & move in ready
- One floor unit
- 0.9 miles from Short Hills train station
- Great location and access to shops, restaurants and recreation

## HIGHLIGHTS

- Second floor of Springfield's Springtop community
- Wood flooring throughout
- Spacious living/dining area
- Updated kitchen with wood cabinets, granite countertops and tile backsplash
- Large bedroom with 2 spacious closets
- Main bath has tub shower, vanity, window and decorative neutral tile
- 1 reserved parking spot
- Well maintained grounds
- HOA covers trash/recycling, exterior & common area maintenance as well as snow removal