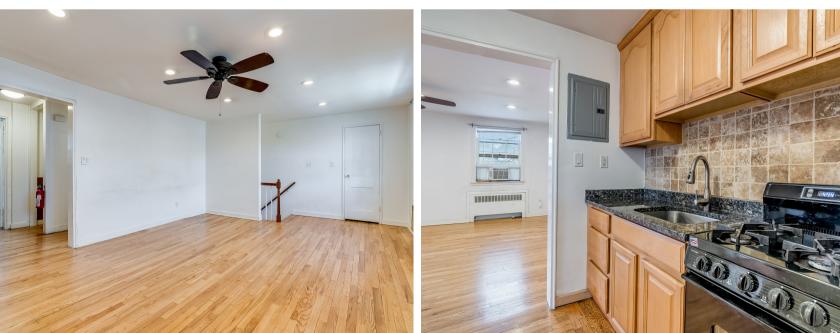

## HIGHLIGHTS

- Second floor of Springfield's Springtop community
- Wood flooring throughout
- Spacious living/dining area
- Updated kitchen with wood cabinets, granite countertops and tile backsplash
- Large bedroom with 2 spacious closets
- Main bath has tub shower, vanity, window and decorative neutral tile
- 1 reserved parking spot
- Well maintained grounds
- HOA covers trash/recycling, exterior & common area maintenance as well as snow removal