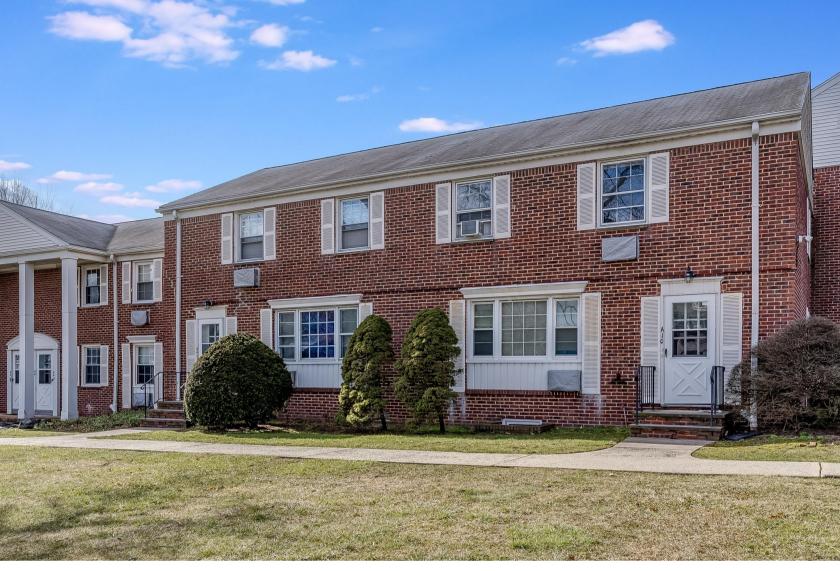

## 445 MORRIS AVENUE 10A SPRINGFIELD

## HIGHLIGHTS

- Second floor of Springfield's Springtop community
- Wood flooring throughout
- Spacious living/dining area
- Updated kitchen with wood cabinets, granite countertops and tile backsplash
- Large bedroom with 2 spacious closets
- Main bath has tub shower, vanity, window and decorative neutral tile
- 1 reserved parking spot
- Well maintained grounds
- HOA covers trash/recycling, exterior & common area maintenance as well as snow removal