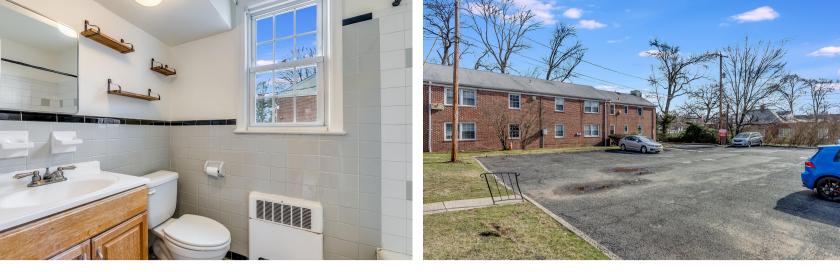

## HIGHLIGHTS

- Second floor of Springfield's Springtop community
- Wood flooring throughout
- Spacious living/dining area
- Updated kitchen with wood cabinets, granite countertops and tile backsplash
- Large bedroom with 2 spacious closets
- Main bath has tub shower, vanity, window and decorative neutral tile
- 1 reserved parking spot
- Well maintained grounds
- HOA covers trash/recycling, exterior & common area maintenance as well as snow removal